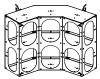

(Bianco, Antracite, Caffe, Rosso, Tortora)

Anatomy & Intestines

"Counter Top Plus", additional increased work top above couch, 3 levels possible,

Upgrade stronger front support wheel, 350/210kg standing/shunting, red rim