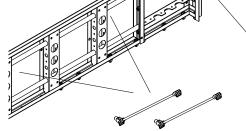

Additional supports for wooden bar inside, set of two

pinewood, untreated

Water tank (15L) for "Aqua" shelve, with tap, stainless steel

Small water tank (3L) with tap at the bottom, for shelve "Orbis-1", stainless steel