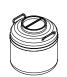

Additional supports for wooden bar inside, set of two

pinewood, untreated

Water tank (15L) for "Aqua" shelve, with tap, stainless steel

Small water tank (3L) with tap at the bottom, for shelve "Orbis-1", stainless steel