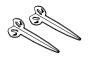

"Earth Penis", used as tent pegs, steel, powder coated, pink, set of

"Mackerel", used as tent pegs, aluminium, set of two

Shelve "Aqua" for large water

tank, fixing straps with buckles, aluminium+wood

expandentes alas