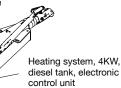

(Bianco, Antracite, Caffe, Rosso, Tortora)

Anatomy & Intestines











"Counter Top Plus", additional increased work top above couch, 3 levels possible,



Upgrade stronger front support wheel, 350/210kg standing/shunting, red rim



Shelve for phone + charger, front bow right, pinewood, untreated





Mosquito net, to be attached to the piping rail inside kitchen frame



"Barfly", outside bar for kitchen wing, detachable,



stainless steel + aluminium



Mount for motorbike, adjustable for various wheel sizes



Mount for two bicycles. adjustable for various wheel dimensions, steel, powder coated

Fridge freezer, Engel MT35F-V, gray-silver, 32L, 12/230V, -18C, 22kg







"Earth Penis", used as tent pegs, steel, powder coated, pink, set of



"Mackerel", used as tent pegs, aluminium, set of two



Shelve "Aqua" for large water

tank, fixing straps with buckles, aluminium+wood



expandentes alas

Support stand light,

set of two stands with clamps, for rear

of trailer

Support stand heavy duty, single, with mounting set

and crank, for rear of



## 🎬 rausschwärmer 💝



## Anatom