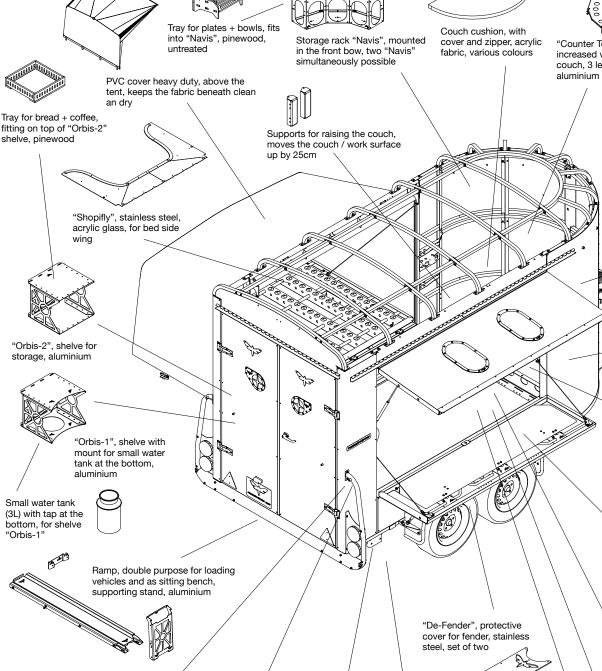

(Bianco, Antracite, Caffe, Rosso, Tortora)

Anatomy & Intestines

"Counter Top Plus", additional increased work top above couch, 3 levels possible,

Upgrade stronger front support wheel, 350/210kg standing/shunting, red rim

Shelve for phone + charger, front bow right, pinewood, untreated

Mosquito net, to be attached to the piping rail inside kitchen frame

"Barfly", outside bar for kitchen wing, detachable,

stainless steel + aluminium

Mount for motorbike, adjustable for various wheel sizes

Mount for two bicycles. adjustable for various wheel dimensions, steel, powder coated

Fridge freezer, Engel MT35F-V, gray-silver, 32L, 12/230V, -18C, 22kg

"Earth Penis", used as tent pegs, steel, powder coated, pink, set of

"Mackerel", used as tent pegs, aluminium, set of two

Shelve "Aqua" for large water

tank, fixing straps with buckles, aluminium+wood

expandentes alas

Support stand light,

set of two stands with clamps, for rear

of trailer

Support stand heavy duty, single, with mounting set

and crank, for rear of

## Anatomy & Intestines

Hooks for jackets + towels, for backside frame, pinewood, untreated

Shelve, multi purpose, for backside frame, pinewood, untreated

Shelve for torch + tools, for backside frame,

> "Orbis-1", shelve with mount for small water tank at the bottom, aluminium

Additional supports for wooden bar inside, set of two

pinewood, untreated

Water tank (15L) for "Aqua" shelve, with tap, stainless steel

Small water tank (3L) with tap at the bottom, for shelve "Orbis-1", stainless steel