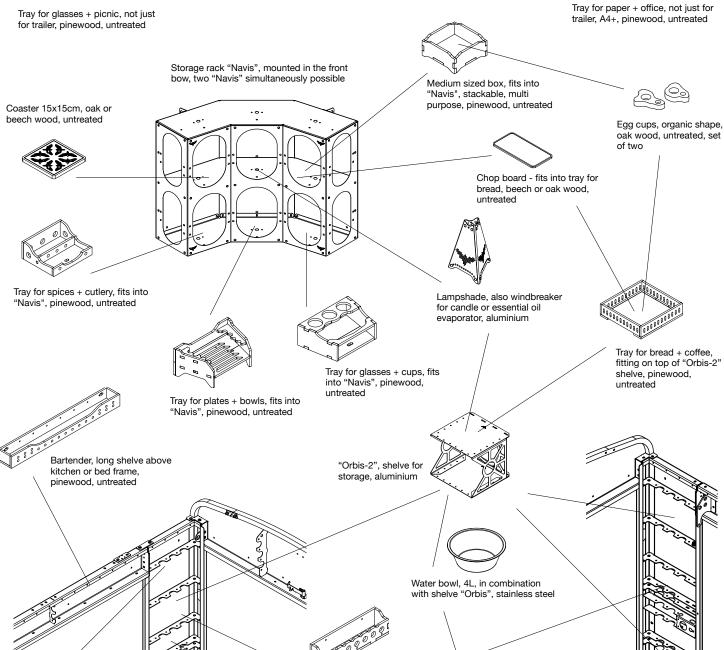

## Anatomy & Intestines

Hooks for jackets + towels, for backside frame, pinewood, untreated

Shelve, multi purpose, for backside frame, pinewood, untreated

Shelve for torch + tools, for backside frame,

> "Orbis-1", shelve with mount for small water tank at the bottom, aluminium

Additional supports for wooden bar inside, set of two

pinewood, untreated

Water tank (15L) for "Aqua" shelve, with tap, stainless steel

Small water tank (3L) with tap at the bottom, for shelve "Orbis-1", stainless steel